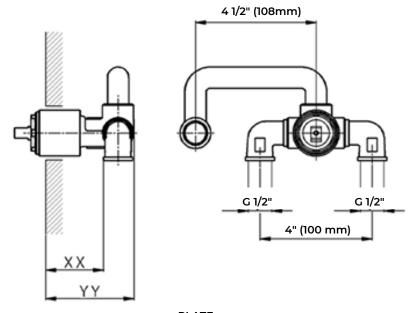

## **FEATURES**

TECHNICAL DETAILS

• Country of Origin: Italy

• Material: Brass Valve Body

• Dimensions: See technical drawings

• Valve Type: Concealed

• Installation Type: Concealed Wall mounted

PLATE

2-3mm: XX 27-47 YY 54-74 10mm: XX 16-40 YY 43-67