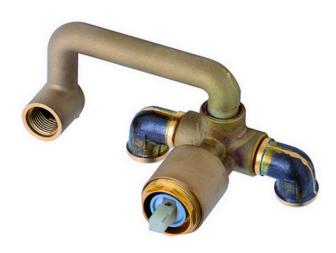

## Concealed Valve for Wallmounted faucet - C4

Collection: PLATANI

Model: HTD09D-CO-PL-C4-00-WL

Our Premium Wall-Mounted Concealed Valve is the essential hidden component for wall-mounted bathroom faucets. Designed to be installed behind the wall, this valve ensures a clean, minimalist look by keeping plumbing discreetly out of sight. Built for durability and precision, it provides effortless control over water flow and temperature, delivering reliable performance for luxury bathrooms.