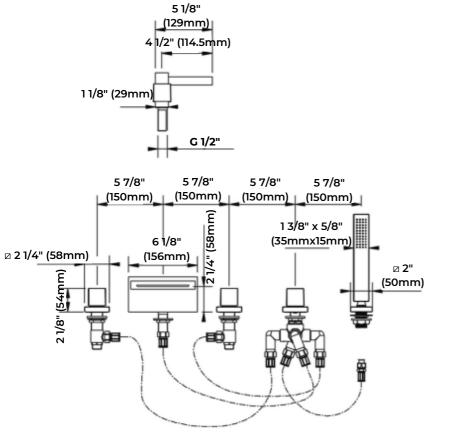

## FEATURES

www.sturgianni.com

- Country of Origin: Italy
- Material: Brass
- Dimensions: See technical drawings
- Flow Rate: 1.8 GPM
- Installation Type: Deck Mounted

# **TECHNICAL DETAILS**

#### www.sturgianni.com