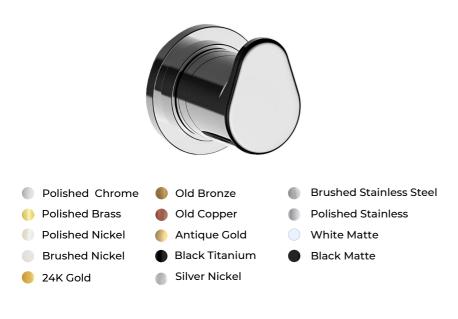

## Diverter - O1

Collection: DORA BALTEA

Model: HTR25-H3-DB-O1-00-WL

Elevate your bathing experience with precision and style. Crafted with exquisite detail, this diverter trim offers seamless control, allowing you to effortlessly direct water flow between various fixtures. Designed for discerning tastes, it blends luxurious aesthetics with unparalleled functionality. Upgrade your bathroom to a realm of opulence and convenience with our premium shower diverter.