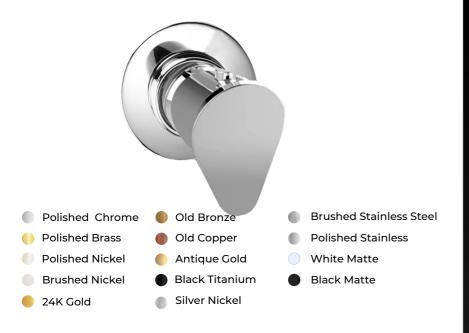

## Diverter - T1

Collection: OGLIO

Model: HCT25-HA-OG-TI-00-WL

Elevate your bathing experience with precision and style. Crafted with exquisite detail, this diverter trim offers seamless control, allowing you to effortlessly direct water flow between various fixtures. Designed for discerning tastes, it blends luxurious aesthetics with unparalleled functionality. Upgrade your bathroom to a realm of opulence and convenience with our premium shower diverter.

## TECHNICAL DETAILS