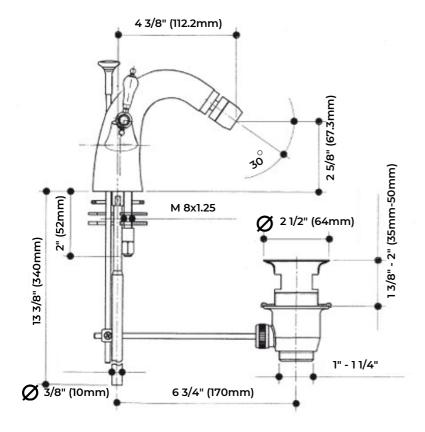

## **FEATURES**

**TECHNICAL DETAILS** 

• Country of Origin: Italy

Material: Brass

• Dimensions: See technical drawings

• Flow Rate: 1.8 GPM

Installation Type: Deck Mounted