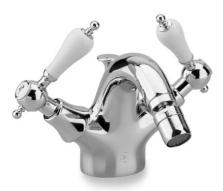

## Double Handle Bidet Faucet - C2

Collection: CASCATE DI BARBIANO

Model:GRTD38-VI-CDB-C2-00-DK

Elevate your hygiene routine with our Double Handle Bidet Faucet, a testament to opulence and functionality. Crafted with precision from premium materials, this faucet seamlessly marries Italian elegance with cutting-edge design. Experience the ultimate in hygiene with its double-handle operation, ensuring effortless control and comfort.