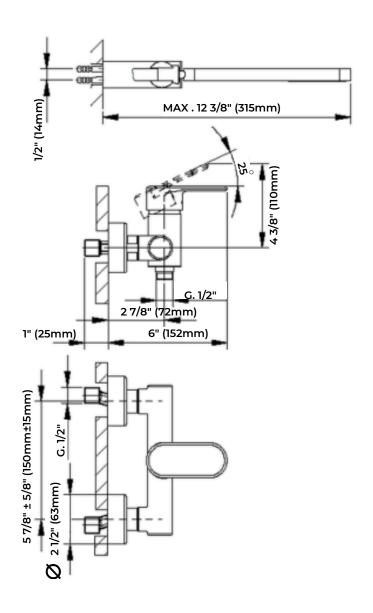

## **FEATURES**

**TECHNICAL DETAILS** 

- Country of Origin: Italy
- Hand Shower Material: ABS minimalistic one-spray hand shower
- Dimensions: See technical drawings
- Included Components: Bath mixer, Hand Shower, Hand Shower Bracket, Hose
- Flow Rate: 1.8 GPM
- Hose Length: 59"
- Installation Type: Wall Mounted