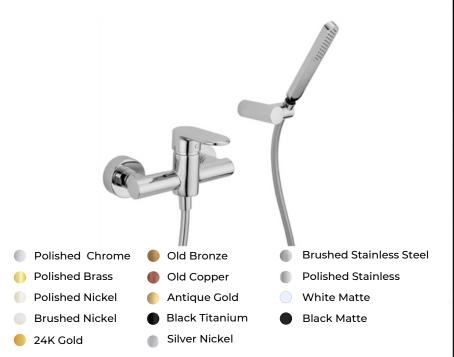

- Space Efficiency: Wall-mounted design saves space, adding a touch of modern elegance to your bathroom decor.
- Relaxation and Rejuvenation: Enjoy a calming bath tailored to your preference, providing a stress-relieving and refreshing experience after a long day.
- Versatile Application: Suitable for various settings, from homes to commercial spaces, ensuring luxury and convenience wherever installed.
- Precise Water Control: Achieve the perfect water flow with our non-thermostatic bath mixers, allowing you to adjust the temperature manually for a personalized bathing experience.
- Flexible Hand Shower: Our hand shower offers flexibility and convenience, providing a comfortable grip and efficient water distribution.
- Durable Construction: Built with high-quality brass, our bath mixers are designed to withstand daily use, ensuring longevity and reliable performance.
- Sleek Design: Crafted with Italian precision, our bath mixers boast a minimalistic and elegant design that enhances the visual appeal of your bathroom.
- Luxurious Finishes: Choose from a variety of luxurious finishes, including chrome, 24K gold, brushed nickel, and more. Allowing you to customize your bathroom with the perfect aesthetic

## Non-Thermostatic Bath Mixer With Shower Set - C1

Collection: PANARO

Model: HCT32-LE-PA-C1-00-WL

Embrace the freedom of choice with our Non-Thermostatic Bath Mixers With Shower Set. This versatile fixture offers manual control, allowing you to tailor your bathing experience according to your preference. Paired with a hand shower, flexible hose, and sturdy holder, it provides the ultimate showering and bathing flexibility. Elevate your daily rituals with this functional and stylish addition, designed to enhance your bathroom space with ease.

## **FEATURES**

**TECHNICAL DETAILS** 

- Country of Origin: Italy
- Hand Shower Material: ABS minimalistic one-spray hand shower
- Dimensions: See technical drawings
- Included Components: Bath mixer, Hand Shower, Hand Shower Bracket, Hose
- Flow Rate: 1.8 GPM
- Hose Length: 59"
- Installation Type: Wall Mounted