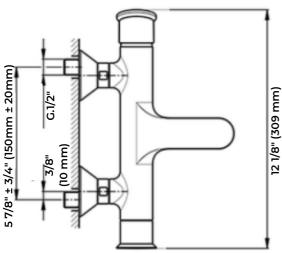

## **TECHNICAL DETAILS**

- Country of Origin: Italy
- Hand Shower Material: Brass minimalistic one-spray hand shower
- Dimensions: See technical drawings
- Included Components: Bath mixer, Hand Shower, Hand Shower Bracket, Hose
- Flow Rate: 1.8 GPM
- Hose Length: 59"
- Installation Type: Wall Mounted