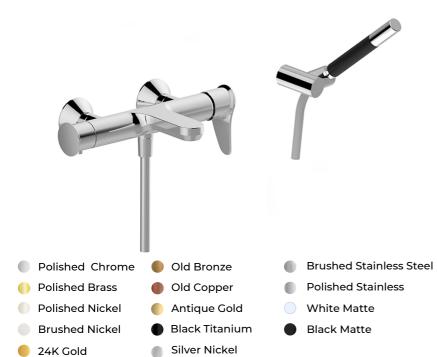

## Non-Thermostatic Bath Mixer With Shower Set - C3

Collection: OGLIO

Model: HCT32-HA-OG-C3-00-WL

Immerse yourself in luxury with our Non-Thermostatic Bath Mixer featuring a built-in faucet. Effortlessly fill your bathtub, adjusting the water flow to your preference, for a relaxing and indulgent bathing ritual.

## **TECHNICAL DETAILS**

- Country of Origin: Italy
- Hand Shower Material: Brass minimalistic one-spray hand shower
- Dimensions: See technical drawings
- Included Components: Bath mixer, Hand Shower, Hand Shower Bracket, Hose
- Flow Rate: 1.8 GPM
- Hose Length: 59"
- Installation Type: Wall Mounted