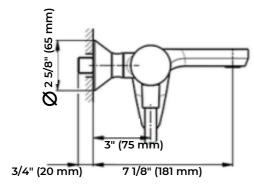

## **TECHNICAL DETAILS**

- Country of Origin: Italy
- Hand Shower Material: Brass minimalistic one-spray hand shower
- Dimensions: See technical drawings
- Included Components: Bath mixer, Hand Shower, Hand Shower Bracket, Hose
- Flow Rate: 1.8 GPM
- Hose Length: 59"
- Installation Type: Wall Mounted