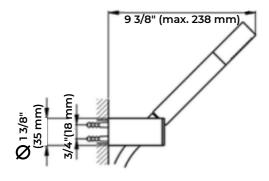

## **TECHNICAL DETAILS**

- Country of Origin: Italy
- Hand Shower Material: Brass minimalistic one-spray hand shower
- Dimensions: See technical drawings
- Included Components: Bath mixer, Hand Shower, Hand Shower Bracket, Hose
- Flow Rate: 1.8 GPM
- Hose Length: 59"
- Installation Type: Wall Mounted