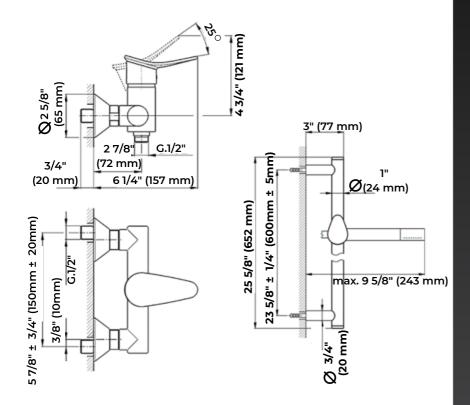

## **FEATURES**

TECHNICAL DETAILS

- Country of Origin: Italy
- Slide Bar Material: Brass Slide Bar
- Hand Shower Materials: Brass minimalistic one-spray hand shower
- Dimensions: See technical drawings
- Included Components: Bath mixer, Hand Shower, Slide Bar, Hose
- Flow Rate: 1.8 GPMHose Length: 59"
- Installation Type: Wall Mounted