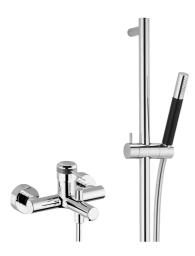

## Non-Thermostatic Bath Mixer With Shower Set - C5

Collection: CASCATE DEL COMELLE

Model: HCT32-CHR-CDC-C5-00-WL

Immerse yourself in luxury with our Non-Thermostatic Bath Mixer featuring a built-in faucet. Effortlessly fill your bathtub, adjusting the water flow to your preference, for a relaxing and indulgent bathing ritual.

This fixture seamlessly combines elegance with functionality. Its integrated faucet not only enhances your bathroom's aesthetic but also offers efficient and precise control, transforming your bathing space into a haven of comfort.