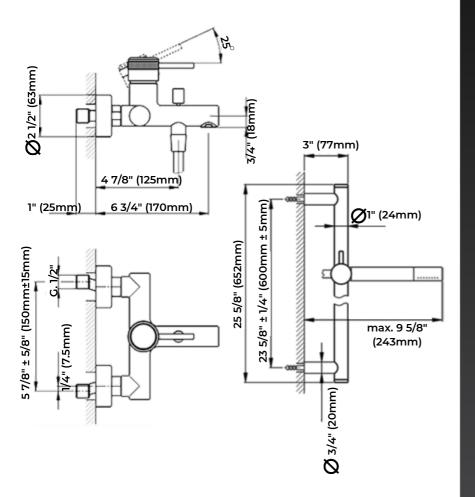

## **TECHNICAL DETAILS**

- Country of Origin: Italy
- Slide Bar Material: Brass Slide Bar
- Hand Shower Materials: Brass minimalistic one-spray hand shower
- Dimensions: See technical drawings
- Included Components: Bath mixer, Hand Shower, Slide Bar, Hose
- Flow Rate: 1.8 GPM
- Hose Length: 59"
- Installation Type: Wall Mounted