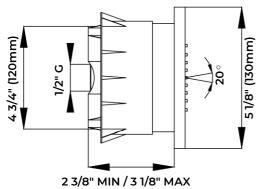

## FEATURES

- Country of Origin: Italy
- Material: ABS
- Dimensions: See technical drawings
- Connection: 1/2" NPT
- Flow Rate: 1.8 GPM

2 3/8" MIN / 3 1/8" MAX (59mm MIN / 79mm MAX)

## **TECHNICAL DETAILS**

www.sturgianni.com