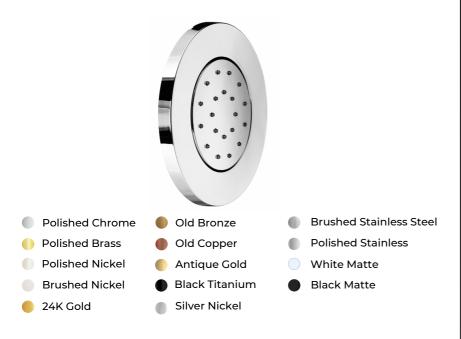

## Shower Jet - Cl

Collection: TRONTO

Model: ECT24-CH-TR-C1-00-WL

Transform your shower into a luxurious spa experience with our high-end Italian shower jet. Expertly crafted with precision and care, Our shower jets are designed to deliver a powerful and invigorating water massage to soothe your body and soul. With a sleek and modern design, our shower jets are not only functional but also a statement piece in your bathroom.

## FEATURES

- Country of Origin: Italy
- Material: ABS
- Dimensions: See technical drawings
- Connection: 1/2" NPT
- Flow Rate: 1.8 GPM

2 3/8" MIN / 3 1/8" MAX (59mm MIN / 79mm MAX)