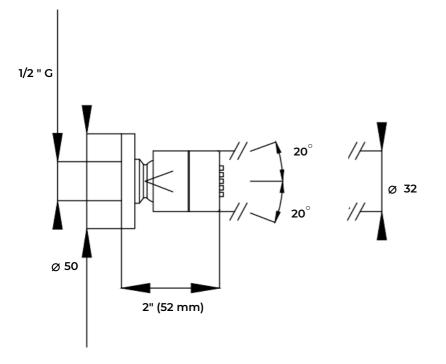

## **FEATURES**

**TECHNICAL DETAILS** 

• Country of Origin: Italy

• Material: Brass

• Dimensions: See technical drawings

Connection: 1/2" NPTFlow Rate: 1.8 GPM

• Adjustable brass body jet