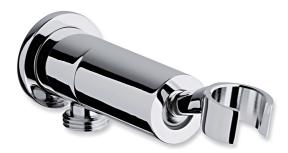

## Hand-Held Shower Holder With Water Outlet - C2

Collection: VOLTURNO

Model: STR21-DU3-VO-C2-00-WL

The Wall Supply Elbow with integral Handheld Shower Support is an essential component for any hand-held shower and hose, providing a convenient mounting option on the shower wall with angling adjustability. Our Wall Supply Elbows come in a range of finishes and styles to seamlessly complement any shower design.