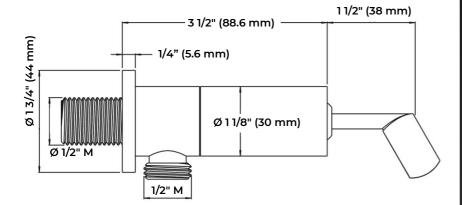

## **BENEFITS**

**FEATURES** 

**TECHNICAL DETAILS** 

- Country of Origin: Italy
- Material: Brass
- Dimensions: See technical drawings
- Installation Type: Wall mounted