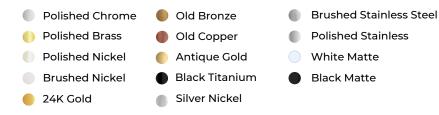

## BENEFITS

- Crafted from high-quality brass, our showerhead ensures unparalleled durability, promising years of reliable use without corrosion or wear.
- Ensures uniform water distribution, providing complete body coverage and a profoundly soothing experience.
- Stylish design available in various finishes.
- Provides a spa-like shower experience that promotes relaxation and rejuvenation.
- Swivel ball connector for adjustable angle and "deluge" rain effect even with low water pressure.
- Versatile compatibility with wall-mounted or ceilingmounted shower arms.