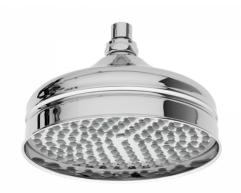

## **Brass Shower Head - C6**

Collection: OLONA

Model: ETD11-ERI-OL-C6-08-CE

Elevate your shower experience with our sophisticated and versatile shower head, designed to complement any traditional or rustic modern aesthetic. Our shower head is thoughtfully crafted to suit your individual style, providing the perfect combination of beauty and functionality.

## BENEFITS

- Crafted from high-quality brass, our showerhead ensures unparalleled durability, promising years of reliable use without corrosion or wear.
- Ensures uniform water distribution, providing complete body coverage and a profoundly soothing experience.
- Stylish design available in various finishes.
- Provides a spa-like shower experience that promotes relaxation and rejuvenation.
- Swivel ball connector for adjustable angle and "deluge" rain effect even with low water pressure.
- Versatile compatibility with wall-mounted or ceilingmounted shower arms.

## FEATURES

- Country of Origin: Italy
- Dimensions: See technical drawings
- Material: Brass
- Flow Rate: 1.8 GPM
- Shower arm is sold separately
- Installation Type: Ceiling or Wall mounted