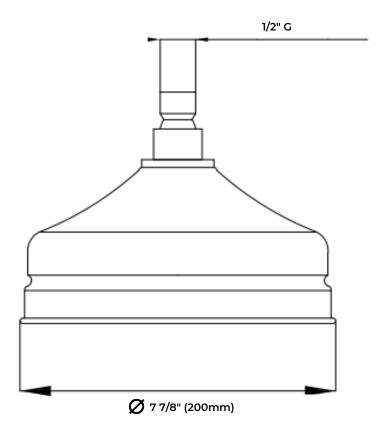

## FEATURES

- Country of Origin: Italy
- Dimensions: See technical drawings
- Material: Brass
- Flow Rate: 1.8 GPM
- Shower arm is sold separately
- Installation Type: Ceiling or Wall mounted

## TECHNICAL DETAILS