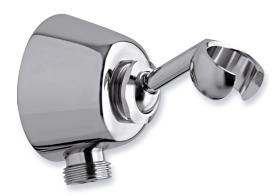

## Hand-Held Shower Holder With Water Outlet - C1

Collection: VOLTURNO

Model: STD21-DU3-VO-C1-00-WL

The Wall Supply Elbow with integral Handheld Shower Support is an essential component for any hand-held shower and hose, providing a convenient mounting option on the shower wall with angling adjustability. Our Wall Supply Elbows come in a range of finishes and styles to seamlessly complement any shower design.