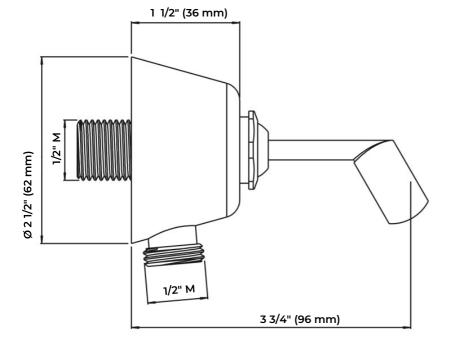

## **BENEFITS**

**FEATURES** 

**TECHNICAL DETAILS** 

• Country of Origin: Italy

• Material: Brass

• Dimensions: See technical drawings

• Installation Type: Wall mounted