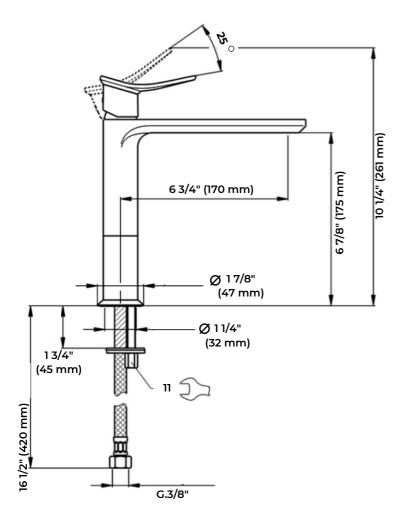

## **FEATURES**

**TECHNICAL DETAILS** 

• Country of Origin: Italy

• Dimensions: See technical drawings

• Flow Rate: 1.8 GPM

Installation Type: Deck Mounted