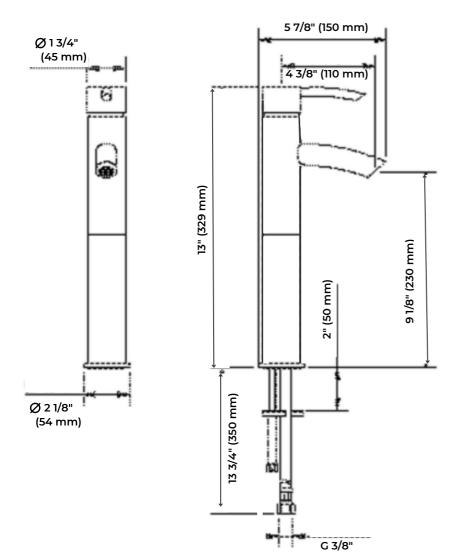

## FEATURES

- Country of Origin: Italy
- Dimensions: See technical drawings
- Flow Rate: 1.8 GPM
- Installation Type: Deck Mounted