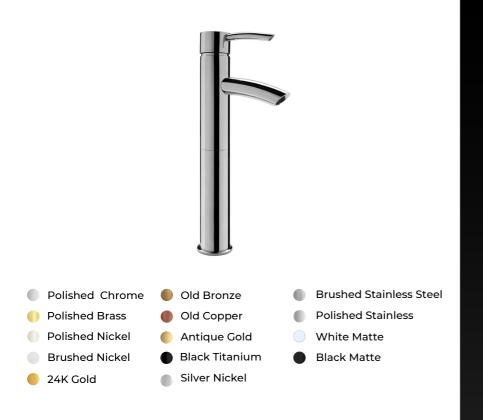

## Single Handle Bathroom Faucet - C13

Collection: ADIGE

Model: HCT14-KY-AD-C13-00-DK

Revitalize your bathroom with our modern single-handled faucet, combining style and functionality in one elegant design. Experience effortless temperature and pressure control with its user-friendly handle, offering a tailored experience for your comfort. Easy to install in both existing and new sinks, it seamlessly blends practicality with chic design. Upgrade your bathroom effortlessly with our elegant single-handled faucet.