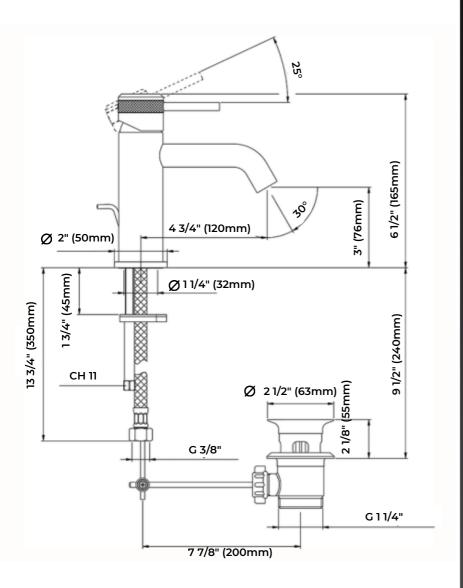

## **FEATURES**

**TECHNICAL DETAILS** 

• Country of Origin: Italy

• Dimensions: See technical drawings

• Flow Rate: 1.8 GPM

• Installation Type: Deck Mounted