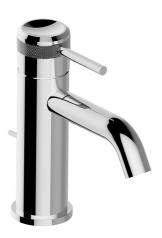

## Single Handle Bathroom Faucet - C14

Collection: CASCATE DEL COMELLE

Model: HCT14-CHR-CDC-C14-00-DK

Revitalize your bathroom with our modern single-handled faucet, combining style and functionality in one elegant design. Experience effortless temperature and pressure control with its user-friendly handle, offering a tailored experience for your comfort. Easy to install in both existing and new sinks, it seamlessly blends practicality with chic design. Upgrade your bathroom effortlessly with our elegant single-handled faucet.