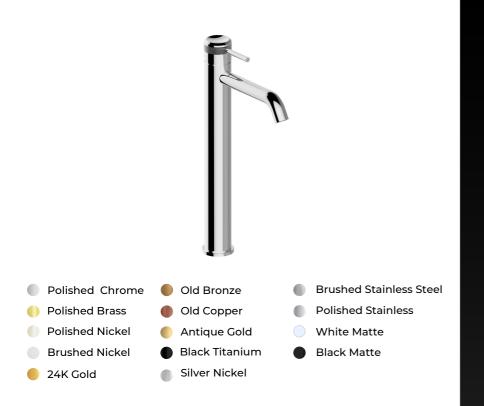

## Single Handle Bathroom Faucet - C15

Collection: CASCATE DEL COMELLE

Model: HCT14-CHR-CDC-C15-00-DK

Revitalize your bathroom with our modern single-handled faucet, combining style and functionality in one elegant design. Experience effortless temperature and pressure control with its user-friendly handle, offering a tailored experience for your comfort. Easy to install in both existing and new sinks, it seamlessly blends practicality with chic design. Upgrade your bathroom effortlessly with our elegant single-handled faucet.