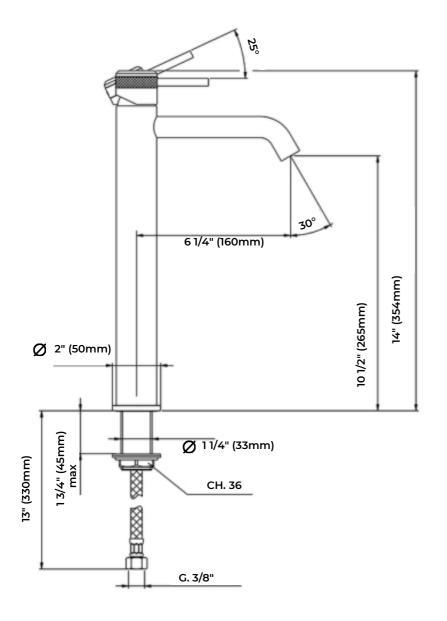

eplacement.
- Premium finishes that enhance the durability and resistance to tarnishing and corrosion.

RGIANNI

## Single Handle Bathroom Faucet - C15

Collection: CASCATE DEL COMELLE

Model: HCT14-CHR-CDC-C15-00-DK

Revitalize your bathroom with our modern single-handled faucet, combining style and functionality in one elegant design. Experience effortless temperature and pressure control with its user-friendly handle, offering a tailored experience for your comfort. Easy to install in both existing and new sinks, it seamlessly blends practicality with chic design. Upgrade your bathroom effortlessly with our elegant single-handled faucet.

## BENEFITS

## FEATURES





- Country of Origin: Italy
- Dimensions: See technical drawings
- Flow Rate: 1.8 GPM
- Installation Type: Deck Mounted



## **TECHNICAL DETAILS**