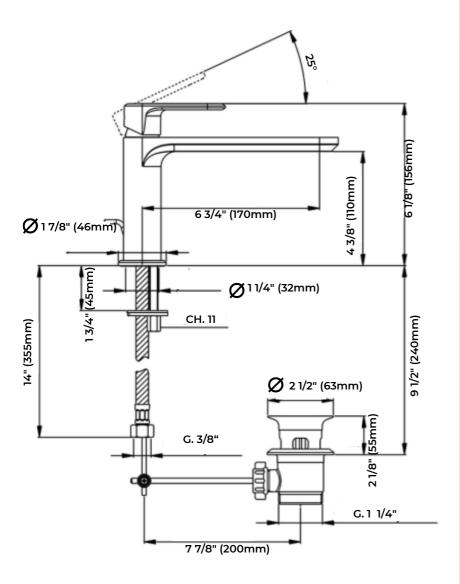

## FEATURES

- Country of Origin: Italy
- Dimensions: See technical drawings
- Flow Rate: 1.8 GPM
- Installation Type: Deck Mounted

## **TECHNICAL DETAILS**