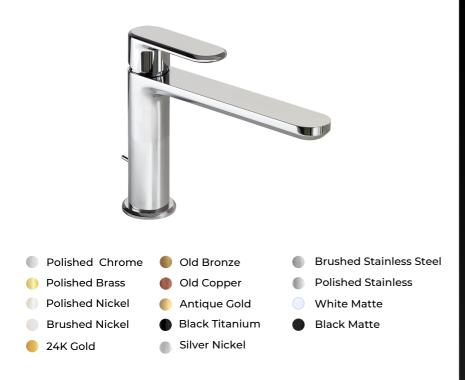

## Single Handle Bathroom Faucet - C9

Collection: PANARO

Model: HCT14-LE-PA-C9-00-DK

Revitalize your bathroom with our modern single-handled faucet, combining style and functionality in one elegant design. Experience effortless temperature and pressure control with its user-friendly handle, offering a tailored experience for your comfort. Easy to install in both existing and new sinks, it seamlessly blends practicality with chic design. Upgrade your bathroom effortlessly with our elegant single-handled faucet.