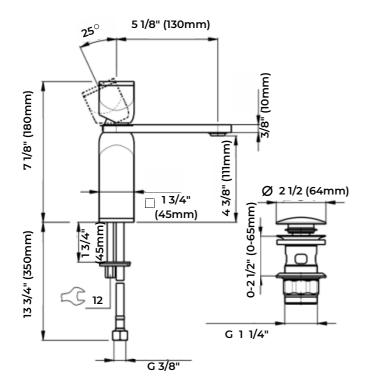

## **TECHNICAL DETAILS**

www.sturgianni.com

## FEATURES

- Country of Origin: Italy
- Material: Stainless & Marble
- Dimensions: See technical drawings
- Flow Rate: 1.8 GPM
- Installation Type: Deck Mounted