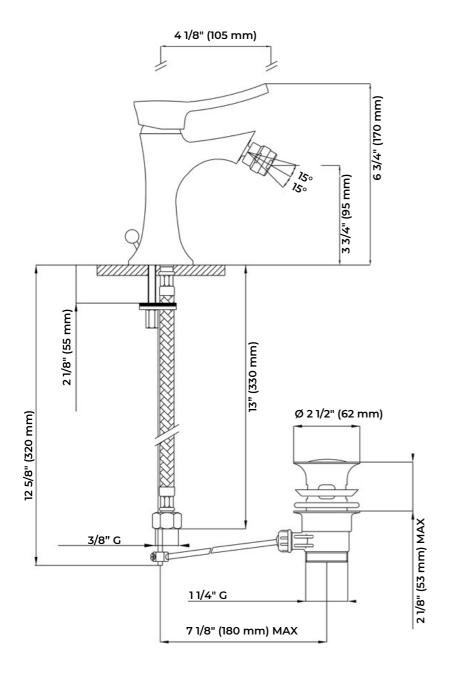

## **FEATURES**

**TECHNICAL DETAILS** 

• Country of Origin: Italy

• Dimensions: See technical drawings

Flow Rate: 1.8 GPM

• Installation Type: Deck Mount