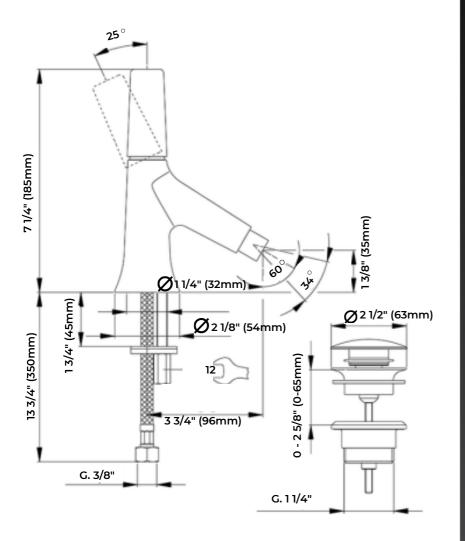

## **FEATURES**

**TECHNICAL DETAILS** 

- Country of Origin: Italy
- Dimensions: See technical drawings
- Flow Rate: 1.8 GPM
- Installation Type: Deck Mounted