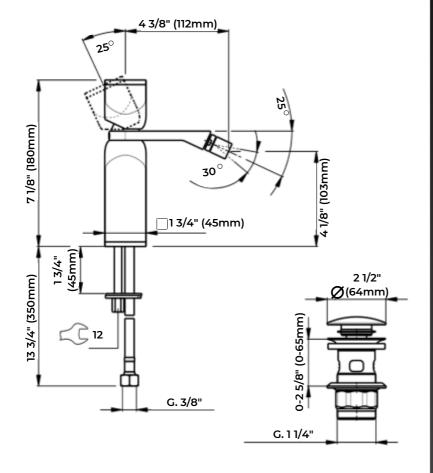

## **FEATURES**

**TECHNICAL DETAILS** 

• Country of Origin: Italy

• Material: Stainless & Marble

• Dimensions: See technical drawings

Flow Rate: 1.8 GPM

Installation Type: Deck Mounted