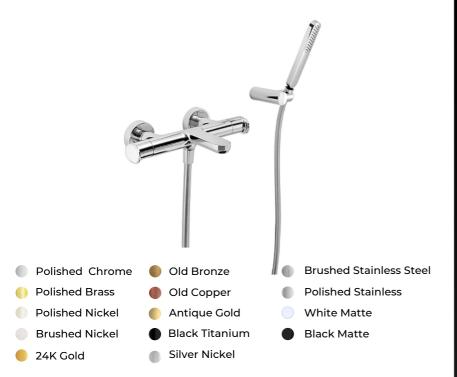

## Thermostatic Bath Mixer With Shower Set - C2

Collection: PANARO

Model: HCT31-LE-PA-C2-00-WL

Experience luxury and convenience with a Thermostatic Bath Mixer With Shower Set. This premium fixture seamlessly combines a sophisticated bath mixer and a versatile shower set, providing the ultimate bathing experience. Crafted with precision and elegance, our thermostatic bath mixer ensures a consistent water temperature, allowing you to enjoy a soothing bath without worrying about temperature fluctuations.

## TECHNICAL DETAILS

- Country of Origin: Italy
- Hand Shower Material: ABS minimalistic one-spray hand shower
- Hose Material: PVC flexible hose
- Dimensions: See technical drawings
- Included Components: Bath mixer, Hand Shower, Hand Shower Bracket, Hose
- Flow Rate: 1.8 GPM
- Hose Length: 59"
- Installation Type: Wall Mounted