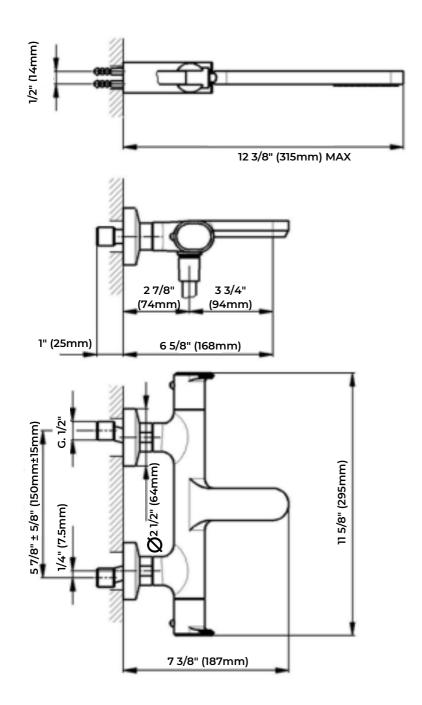

## TECHNICAL DETAILS

- Country of Origin: Italy
- Hand Shower Material: ABS minimalistic one-spray hand shower
- Hose Material: PVC flexible hose
- Dimensions: See technical drawings
- Included Components: Bath mixer, Hand Shower, Hand Shower Bracket, Hose
- Flow Rate: 1.8 GPM
- Hose Length: 59"
- Installation Type: Wall Mounted