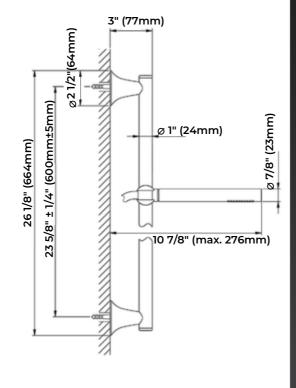

## **TECHNICAL DETAILS**

- Country of Origin: Italy
- Slide Bar Material: Brass Slide Bar
- Hand Shower Material: Brass one-spray hand shower
- Dimensions: See technical drawings
- Included Components: Bath mixer, Hand Shower, Slide Bar, Hose
- Flow Rate: 1.8 GPM
- Hose Length: 59"
- Installation Type: Wall Mounted