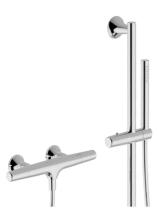

## Thermostatic Bath Mixer With Shower Set - C6

Collection: VELINO

Model: CCT31-VA-VE-C6-00-WL

Experience luxury and convenience with a Thermostatic Bath Mixer With Shower Set. This premium fixture seamlessly combines a sophisticated bath mixer and a versatile shower set, providing the ultimate bathing experience. Crafted with precision and elegance, our thermostatic bath mixer ensures a consistent water temperature, allowing you to enjoy a soothing bath without worrying about temperature fluctuations.

## **TECHNICAL DETAILS**

- Country of Origin: Italy
- Slide Bar Material: Brass Slide Bar
- Hand Shower Material: Brass one-spray hand shower
- Dimensions: See technical drawings
- Included Components: Bath mixer, Hand Shower, Slide Bar, Hose
- Flow Rate: 1.8 GPM
- Hose Length: 59"
- Installation Type: Wall Mounted