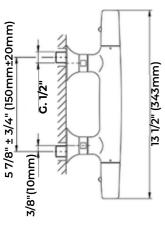

## **TECHNICAL DETAILS**

- Country of Origin: Italy
- Slide Bar Material: Brass Slide Bar
- Hand Shower Material: Brass one-spray hand shower
- Dimensions: See technical drawings
- Included Components: Bath mixer, Hand Shower, Slide Bar, Hose
- Flow Rate: 1.8 GPM
- Hose Length: 59"
- Installation Type: Wall Mounted