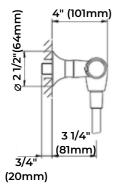

## **TECHNICAL DETAILS**

- Country of Origin: Italy
- Slide Bar Material: Brass Slide Bar
- Hand Shower Material: Brass one-spray hand shower
- Dimensions: See technical drawings
- Included Components: Bath mixer, Hand Shower, Slide Bar, Hose
- Flow Rate: 1.8 GPM
- Hose Length: 59"
- Installation Type: Wall Mounted