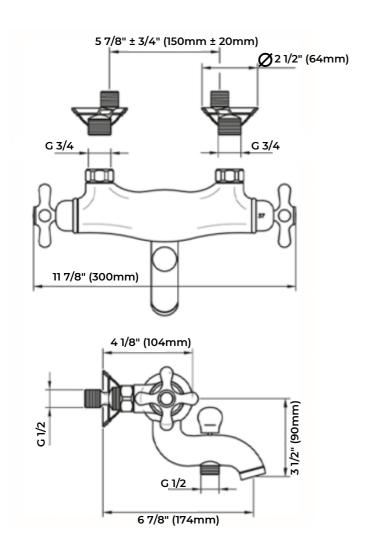

## **FEATURES**

**TECHNICAL DETAILS** 

• Country of Origin: Italy

• Dimensions: See technical drawings

• Included Components: Bath mixer

• Flow Rate: 1.8 GPM

Installation Type: Wall Mounted