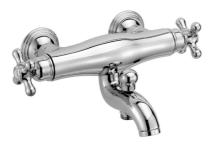

## Thermostatic Bath Mixer Without Shower Set - Cl

Collection: ARNO

Model: HTD42-CR-AR-C1-00-WL

Indulge in the epitome of comfort and convenience with our Thermostatic Bath Mixer paired seamlessly with a stylish Faucet. Immerse yourself in a world of precise control and luxurious baths, thanks to the cuttingedge thermostatic technology that maintains your desired water temperature effortlessly.