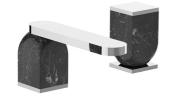

## Widespread Bathroom Faucet - S4

Collection: MINCIO

Model: CCT22-HR-MI-S4-00-DK

Revamp your bathroom's appearance with a chic and refined widespread faucet that adds a touch of elegance. The hot and cold handles of this type of faucet are separate from the spout, creating a timeless design that complements any sink or countertop. With an effortless and straightforward installation process, you can enhance your bathroom's style in no time. Our widespread faucets are designed to fit standard 3-hole sinks and come in various finishes to blend with your bathroom's décor and enhance its aesthetic appeal.