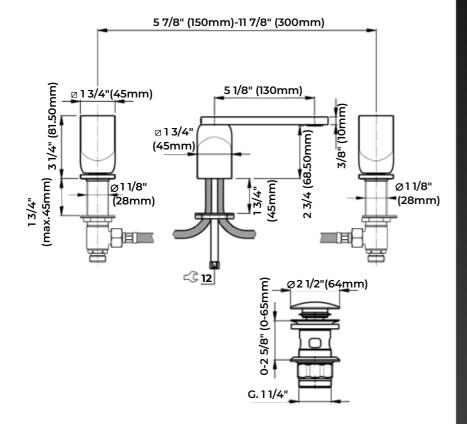

## **FEATURES**

**TECHNICAL DETAILS** 

- Country of Origin: Italy
- Material: Stainless & Marble
- Dimensions: See technical drawings
- Flow Rate: 1.8 GPM
- Installation Type: Deck Mounted