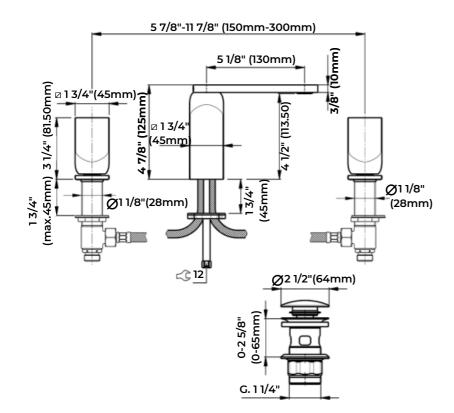

## FEATURES

www.sturgianni.com

- Country of Origin: Italy
- Material: Stainless & Marble
- Dimensions: See technical drawings
- Flow Rate: 1.8 GPM
- Installation Type: Deck Mounted

## **TECHNICAL DETAILS**

www.sturgianni.com