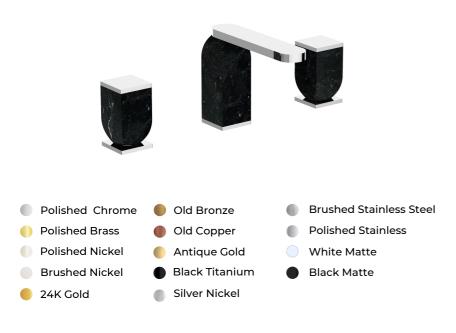

## Widespread Bathroom Faucet - S5

Collection: MINCIO

Model: CCT22-HR-MI-S5-00-DK

Revamp your bathroom's appearance with a chic and refined widespread faucet that adds a touch of elegance. The hot and cold handles of this type of faucet are separate from the spout, creating a timeless design that complements any sink or countertop. With an effortless and straightforward installation process, you can enhance your bathroom's style in no time. Our widespread faucets are designed to fit standard 3-hole sinks and come in various finishes to blend with your bathroom's décor and enhance its aesthetic appeal.