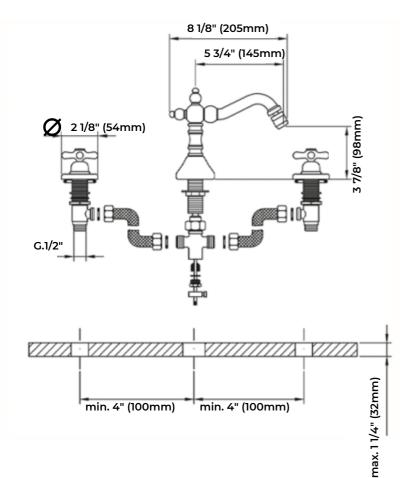

ic to contemporary.
- Water-Saving Technology: Our faucets feature advanced aerators and water-saving technology, promoting eco-conscious living without compromising performance.



## Widespread Bidet Faucet - C1

Collection: ARNO

Model: HTD28-CR-AR-C1-00-DK

Indulge in the epitome of cleanliness and luxury with our widespread bidet faucet. Designed for superior functionality and elegance, its dual handles offer precise control over water temperature and pressure, ensuring a tailored cleansing experience. Crafted with meticulous attention to detail, this faucet seamlessly blends into any bathroom decor, adding a touch of sophistication.

#### BENEFITS

## FEATURES





- Country of Origin: Italy
- Dimensions: See technical drawings
- Flow Rate: 1.8 GPM
- Installation Type: Deck Mounted



### • TECHNICAL DETAILS