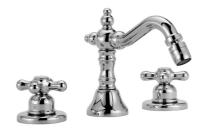

## Widespread Bidet Faucet - C1

Collection: ARNO

Model: HTD28-CR-AR-C1-00-DK

Indulge in the epitome of cleanliness and luxury with our widespread bidet faucet. Designed for superior functionality and elegance, its dual handles offer precise control over water temperature and pressure, ensuring a tailored cleansing experience. Crafted with meticulous attention to detail, this faucet seamlessly blends into any bathroom decor, adding a touch of sophistication.