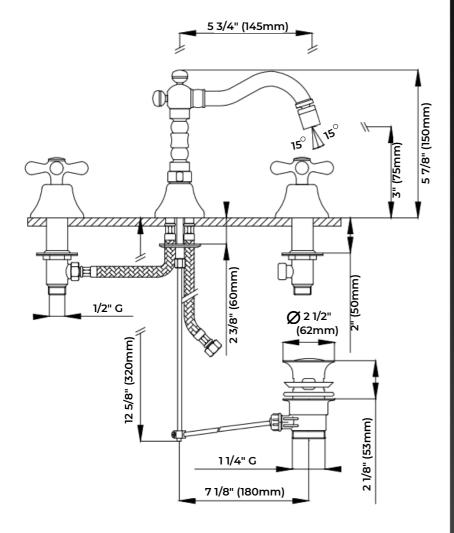

## **FEATURES**

**TECHNICAL DETAILS** 

- Country of Origin: Italy
- Dimensions: See technical drawings
- Flow Rate: 1.8 GPM
- Installation Type: Deck Mounted